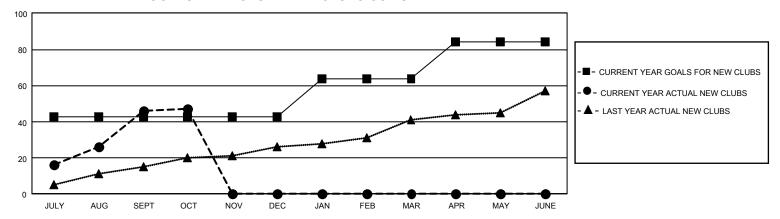

## GOALS AND ACTUAL NEW CLUBS CUMULATIVE

## GMT Constitutional Area 6 - I, Group F

REPORT DOES NOT INCLUDE CLUBS IN UNDISTRICTED AREAS.

| Clubs                 |               |           |               | Members               |                          |                         |                                                    |
|-----------------------|---------------|-----------|---------------|-----------------------|--------------------------|-------------------------|----------------------------------------------------|
| RESULTS FOR 2023-2024 |               |           |               | RESULTS FOR 2023-2024 |                          |                         |                                                    |
| QUARTER               | NEW CLUB GOAL | NEW CLUBS | DROPPED CLUBS | QUARTER MI            | EMBER GROWTH NET<br>GOAL | MEMBER GROWTH<br>ACTUAL | DROPPED MEMBERS<br>ACTUAL (including<br>transfers) |
| JULY/AUG/SEPT         | 129           | 46        | 9             | JULY/AUG/SEP1         | Т 790                    | 2,914                   | 1,565                                              |
| OCT/NOV/DEC           | 0             | 1         | 2             | OCT/NOV/DEC           | 515                      | 335                     | 236                                                |
| JAN/FEB/MAR           | 63            | 0         | 0             | JAN/FEB/MAR           | 442                      | 0                       | 0                                                  |
| APR/MAY/JUNE          | 60            | 0         | 0             | APR/MAY/JUNE          | 545                      | 0                       | 0                                                  |