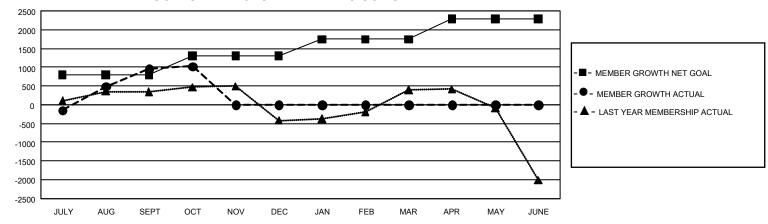

## GOALS AND ACTUAL MEMBERS CUMULATIVE

| DROPPED CLUBS: 11 |       | 440 CLUBS OF 1,177 ADDED 1 | GENDER DISTRIBUTION                 |                 |  |
|-------------------|-------|----------------------------|-------------------------------------|-----------------|--|
|                   |       | OR MORE NEW MEMBERS        | MALE                                | 22,266 (68.70%) |  |
|                   |       |                            | FEMALE                              | 10,129 (31.25%) |  |
| DROPPED MEMBERS   |       |                            | NON BINARY                          | 0 (0.00%)       |  |
| DECEASED          | 49    |                            | PREFER NOT TO ANSWER                | 14 (0.04%)      |  |
| CLUB CANCELLED    | 72    |                            | TOTAL FAMILY UNIT MEMBERS           | 18,872          |  |
| OTHER             | 1,686 | CLICK HERE FOR             |                                     |                 |  |
| TOTAL             | 1,807 | CUMULATIVE MEMBERSHIP DATA | FAMILY MEMBERS PAYING HALF DUES 11, |                 |  |

## GMT Constitutional Area 6 - I, Group F

REPORT DOES NOT INCLUDE CLUBS IN UNDISTRICTED AREAS.

| Clubs                 |               |           |               | Members               |                          |                         |                                                    |
|-----------------------|---------------|-----------|---------------|-----------------------|--------------------------|-------------------------|----------------------------------------------------|
| RESULTS FOR 2023-2024 |               |           |               | RESULTS FOR 2023-2024 |                          |                         |                                                    |
| QUARTER               | NEW CLUB GOAL | NEW CLUBS | DROPPED CLUBS | QUARTER MI            | EMBER GROWTH NET<br>GOAL | MEMBER GROWTH<br>ACTUAL | DROPPED MEMBERS<br>ACTUAL (including<br>transfers) |
| JULY/AUG/SEPT         | 129           | 46        | 9             | JULY/AUG/SEP1         | Т 790                    | 2,914                   | 1,565                                              |
| OCT/NOV/DEC           | 0             | 1         | 2             | OCT/NOV/DEC           | 515                      | 335                     | 236                                                |
| JAN/FEB/MAR           | 63            | 0         | 0             | JAN/FEB/MAR           | 442                      | 0                       | 0                                                  |
| APR/MAY/JUNE          | 60            | 0         | 0             | APR/MAY/JUNE          | 545                      | 0                       | 0                                                  |